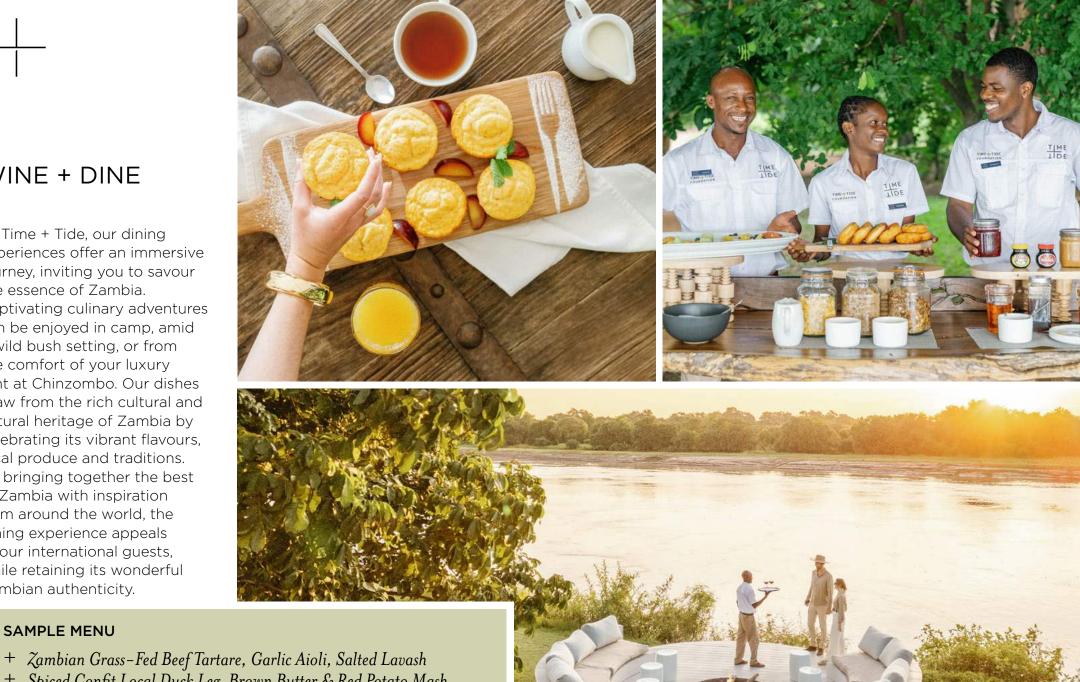

#### WINE + DINE

At Time + Tide, our dining experiences offer an immersive journey, inviting you to savour the essence of Zambia. Captivating culinary adventures can be enjoyed in camp, amid a wild bush setting, or from the comfort of your luxury tent at Chinzombo. Our dishes draw from the rich cultural and natural heritage of Zambia by celebrating its vibrant flavours, local produce and traditions. By bringing together the best of Zambia with inspiration from around the world, the dining experience appeals to our international guests, while retaining its wonderful Zambian authenticity.

SAMPLE MENU

- + Spiced Confit Local Duck Leg, Brown Butter & Red Potato Mash
- + Vegetable & Cassava Root Curry, Pickled Mango, Poppadums
- + Flambéed Stone Fruit, Mkhoyo Ice Cream, Ginger Biscuit Crumble