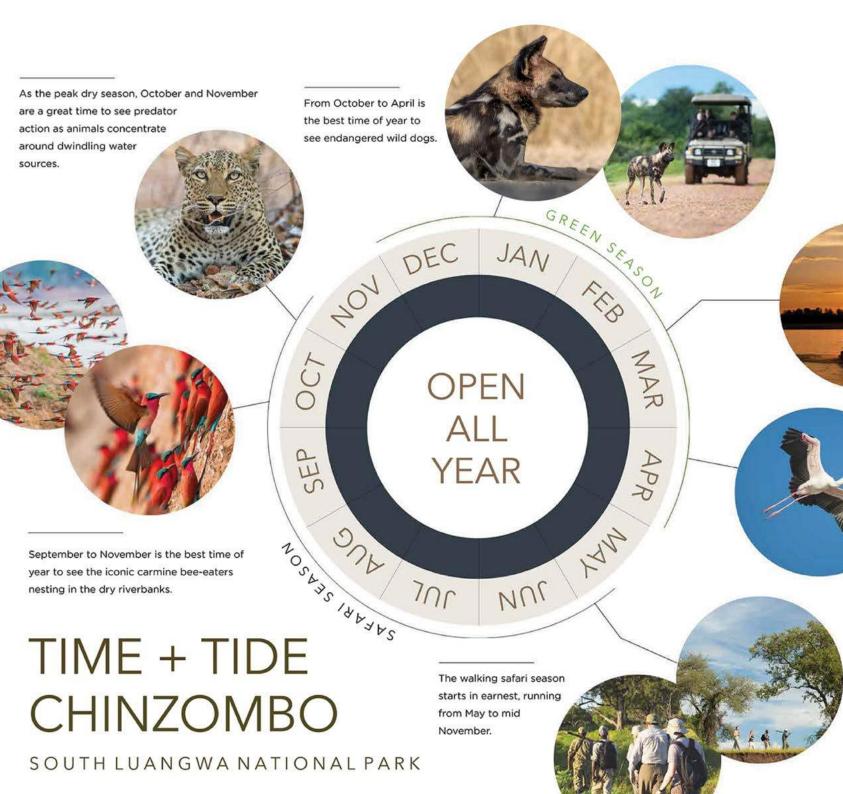

# **GREAT ALL YEAR**

 + Epic leopard and lion sightings
+ Iconic river crossings of large breeding herds of elephants
+ Wildlife photography - still a wild land devoid of crowds makes for great photography.

> With the Luangwa River flowing at its highest levels, February and March is the season for boating safaris.

With many migrant species flocking to the river, this is an excellent time for birdwatching.