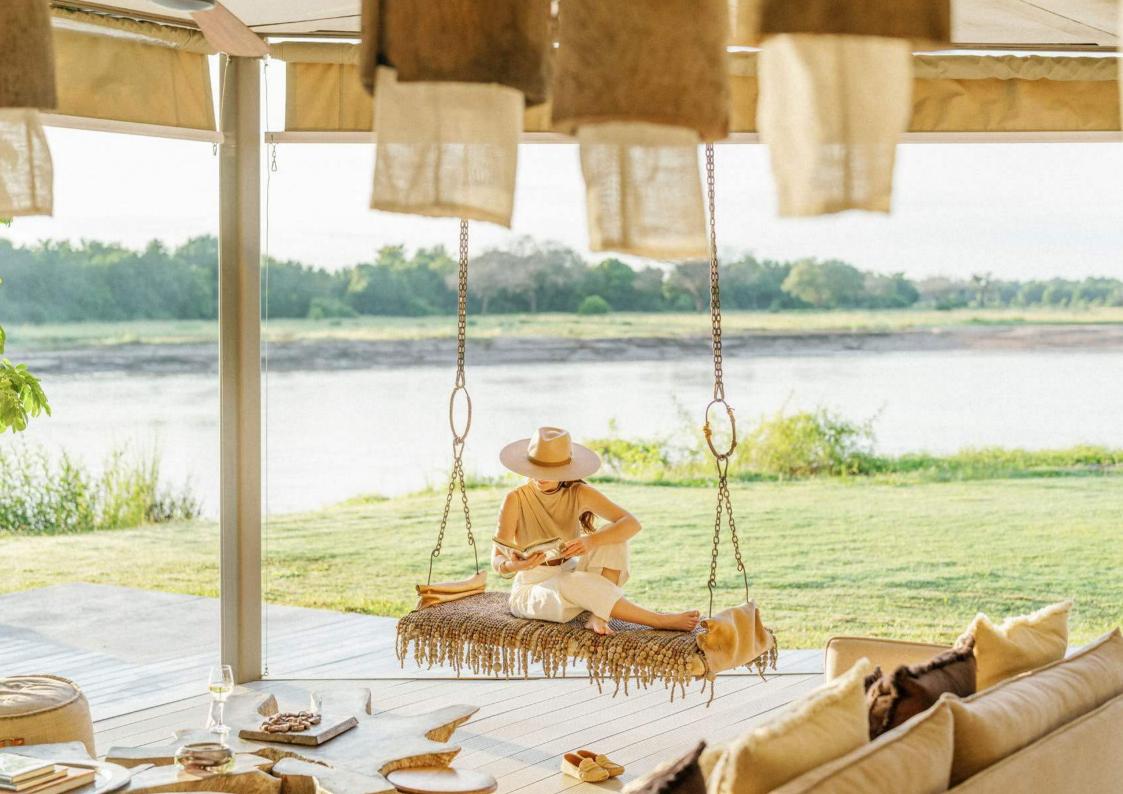

#### HIGHLIGHTS

THE RALL

- + Ultimate experience in wild luxury
- + Zambia's premier safari camp
- + Award winning design on the riverfront

Situated on a sweeping curve of the Luangwa River, Time + Tide Chinzombo brings style and sophistication to the Luangwa Valley. This wildly luxurious camp retains its bush authenticity with grass and canvas walls and spacious living areas that melt into the exquisitely tranquil riverside setting. Colonial accents complement organic textures, creating an authentic feel that harkens back to the early days of exploration. With soaking tubs and feathertop beds, every luxury safari tent is a haven for relaxation. Relax by your tent's private pool, watching the river's frequent wildlife visitors. Under the shade of ancient trees. listen to the bellows of hippos echoing across the river.

#### LUXURY SAFARI TENTS

- + Five luxury safari tents - one bed, one bath
- + One luxury family safari tent - two bed, two bath
- + Soaking tub with river views
- + Large verandah with private pool
- + Spacious interiors complete with lounge
- + Double or twin configuration
- + Fan and eco-cooled sleeping areas
- + Mains power, multi-adaptor plugs in rooms
- + Wifi in rooms, not in the main area
- + Limited phone signal
- + Main lodge dining area, lounge, bar, campfire and riverfront deck