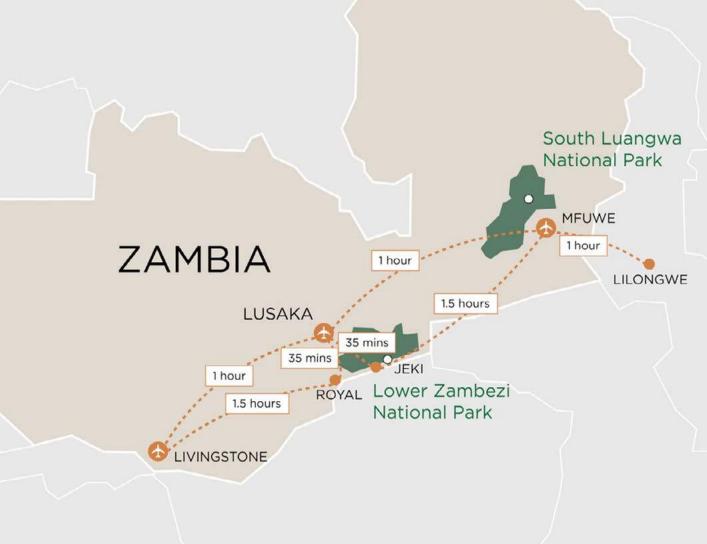

# GETTING THERE

#### INTERNATIONAL FLIGHTS TO LUSAKA

Airlink + Proflight ex JNB (daily) Ethiopian Airlines ex ADD (daily) Emirates ex DXB (5 x per week) Qatar ex DOH (3 x per week)

#### SOUTH LUANGWA

Drive from Mfuwe Airport to: Chinzombo (approx 1.5 hours) Nsolo & Kakuli (approx 2 hours) Luwi & Mchenja (approx 2.5 hours)