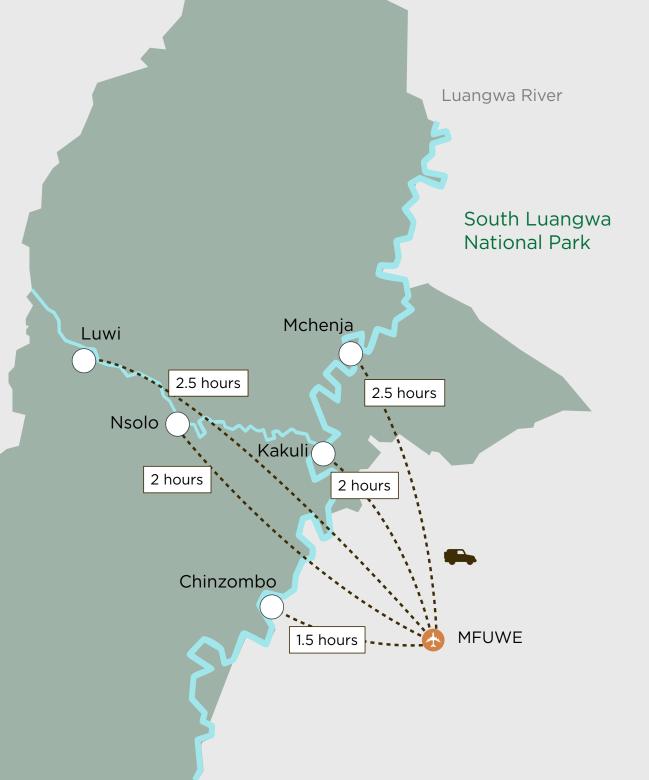

# GETTING THERE

#### SOUTH LUANGWA

Drive from Mfuwe Airport to: Chinzombo (approx 1.5 hours) Nsolo & Kakuli (approx 2 hours) Luwi & Mchenja (approx 2.5 hours)