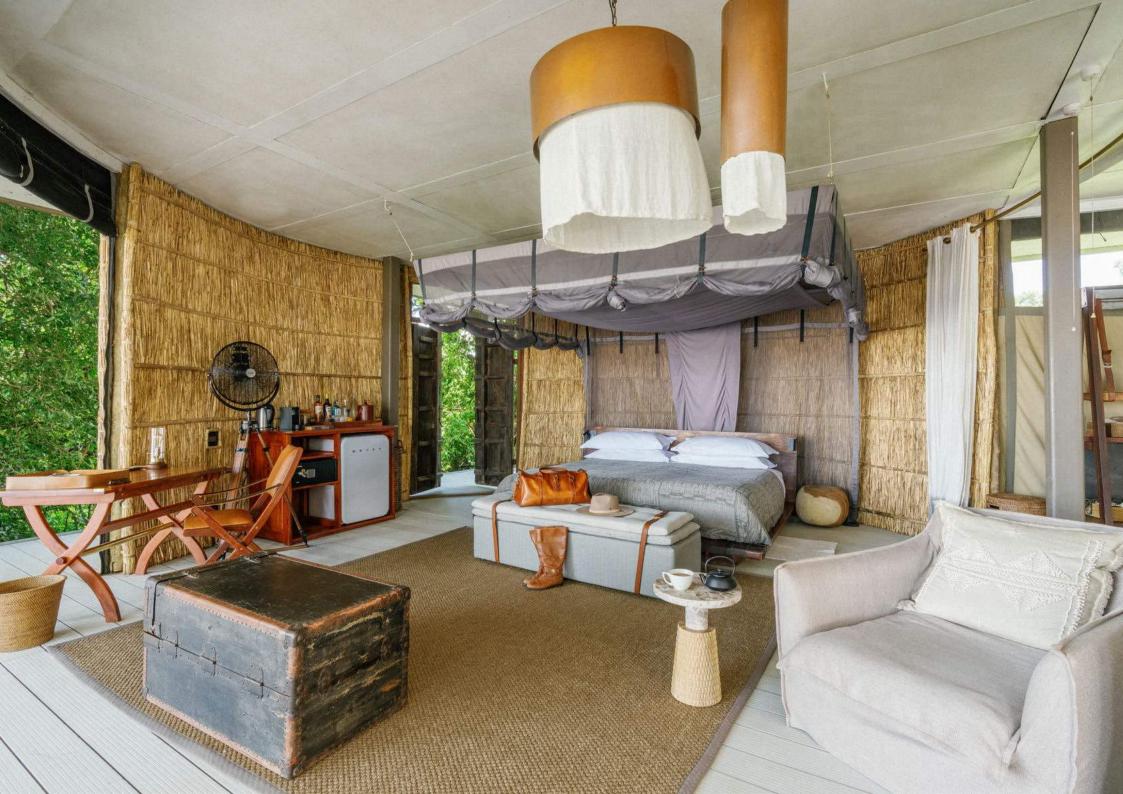

#### LUXURY SAFARI TENTS

- + Five luxury safari tents - one bed, one bath
- + One luxury family safari tent - two bed, two bath
- + Soaking tub with river views
- + Large verandah with private pool
- + Spacious interiors complete with lounge
- + Double or twin configuration
- + Fan and eco-cooled sleeping areas
- + Mains power, multi-adaptor plugs in rooms
- + Wifi in rooms, not in the main area
- + Limited phone signal
- + Main lodge dining area, lounge, bar, campfire and riverfront deck