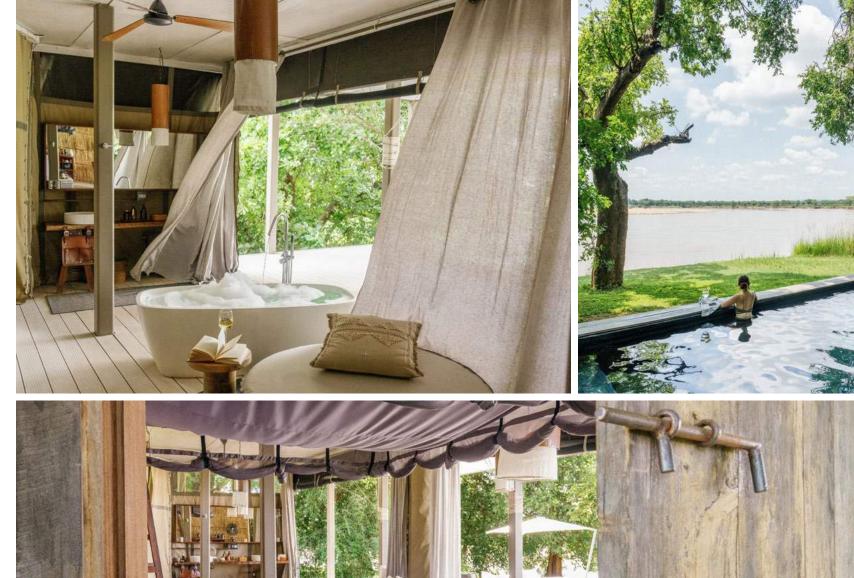

#### LUXURY SAFARI TENTS

- + Five luxury safari tents - one bed, one bath
- + One luxury family safari tent - two bed, two bath
- + Soaking tub with river views
- + Large verandah with private pool
- + Spacious interiors complete with lounge
- + Double or twin configuration
- + Fan and eco-cooled sleeping areas
- + Mains power, multi-adaptor plugs in rooms
- + Wifi in rooms, not in the main area
- + Limited phone signal
- + Main lodge dining area, lounge, bar, campfire and riverfront deck